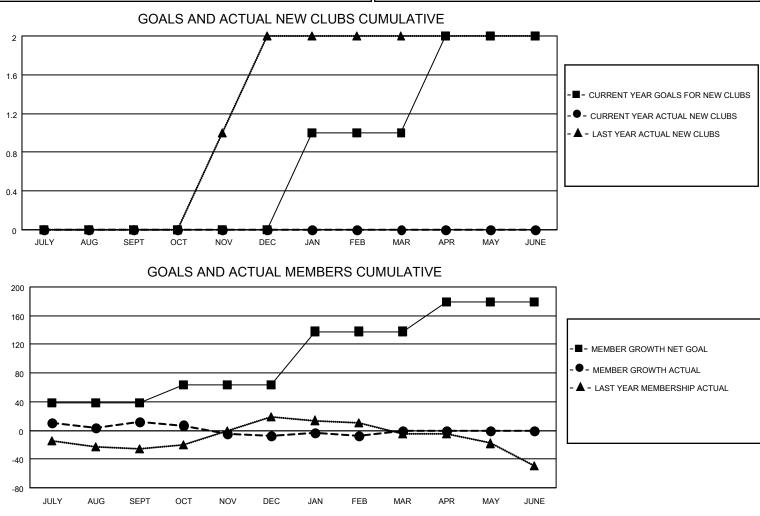

## LOCATION AUSTRALIA

District 201N1

Results as of: 2/28/2022

| Clubs                 |               |           |               | Members               |                         |                         |                                                    |
|-----------------------|---------------|-----------|---------------|-----------------------|-------------------------|-------------------------|----------------------------------------------------|
| RESULTS FOR 2021-2022 |               |           |               | RESULTS FOR 2021-2022 |                         |                         |                                                    |
| QUARTER               | NEW CLUB GOAL | NEW CLUBS | DROPPED CLUBS | QUARTER MEI           | MBER GROWTH NET<br>GOAL | MEMBER GROWTH<br>ACTUAL | DROPPED<br>MEMBERS ACTUAL<br>(including transfers) |
| JULY/AUG/SEPT         | 0             | 0         | 0             | JULY/AUG/SEPT         | 38                      | 56                      | 37                                                 |
| OCT/NOV/DEC           | 0             | 0         | 0             | OCT/NOV/DEC           | 25                      | 33                      | 49                                                 |
| JAN/FEB/MAR           | 1             | 0         | 0             | JAN/FEB/MAR           | 75                      | 21                      | 20                                                 |
| APR/MAY/JUNE          | 1             | 0         | 0             | APR/MAY/JUNE          | 41                      | 0                       | 0                                                  |